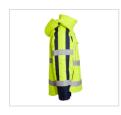

## 5317 Jacket

Art nr: 1000931

Previous art. nr: 5317-12

Wind and waterproof jacket with taped seams. Good ventilation. Quilt-lined. Fleeced collar. Zipped collar. Adjustable hood that can be rolled up into the collar. Two chest pockets with flaps. Two chest pockets with enclosed zips. Napoleon pocket with a zip under the button placket. Two front pockets with enclosed zips. Two inner pockets, one with a phone compartment. Ribbed cuffs. Adjustable Velcro cuff. Drawcord at the hem. Removable, hidden ID-card compartment inside the pocket. EN ISO 20471 Class 3. EN3433/3, EN342, Waterproof rating 10,000 mm, breathability rating 8,000 g/m².