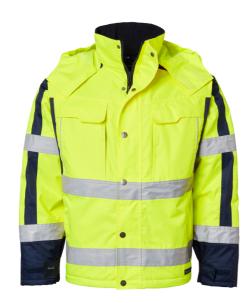

## 5317 Jacket

Art nr: 1000931

Previous art. nr: 5317-12

Wind and waterproof jacket with taped seams. Good ventilation. Quilt-lined. Fleeced collar. Zipped collar. Adjustable hood that can be rolled up into the collar. Two chest pockets with flaps. Two chest pockets with enclosed zips. Napoleon pocket with a zip under the button placket. Two front pockets with enclosed zips. Two inner pockets, one with a phone compartment. Ribbed cuffs. Adjustable Velcro cuff. Drawcord at the hem. Removable, hidden ID-card compartment inside the pocket. EN ISO 20471 Class 3. EN3433/3, EN342, Waterproof rating 10,000 mm, breathability rating 8,000 g/m².