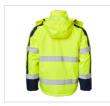

## 5317 Jacket

Art nr: 1000931

Previous art. nr: 5317-12

Wind and waterproof jacket with taped seams. Good ventilation. Quilt-lined. Fleeced collar. Zipped collar. Adjustable hood that can be rolled up into the collar. Two chest pockets with flaps. Two chest pockets with enclosed zips. Napoleon pocket with a zip under the button placket. Two front pockets with enclosed zips. Two inner pockets, one with a phone compartment. Ribbed cuffs. Adjustable Velcro cuff. Drawcord at the hem. Removable, hidden ID-card compartment inside the pocket. EN ISO 20471 Class 3. EN3433/3, EN342, Waterproof rating 10,000 mm, breathability rating 8,000 g/m².